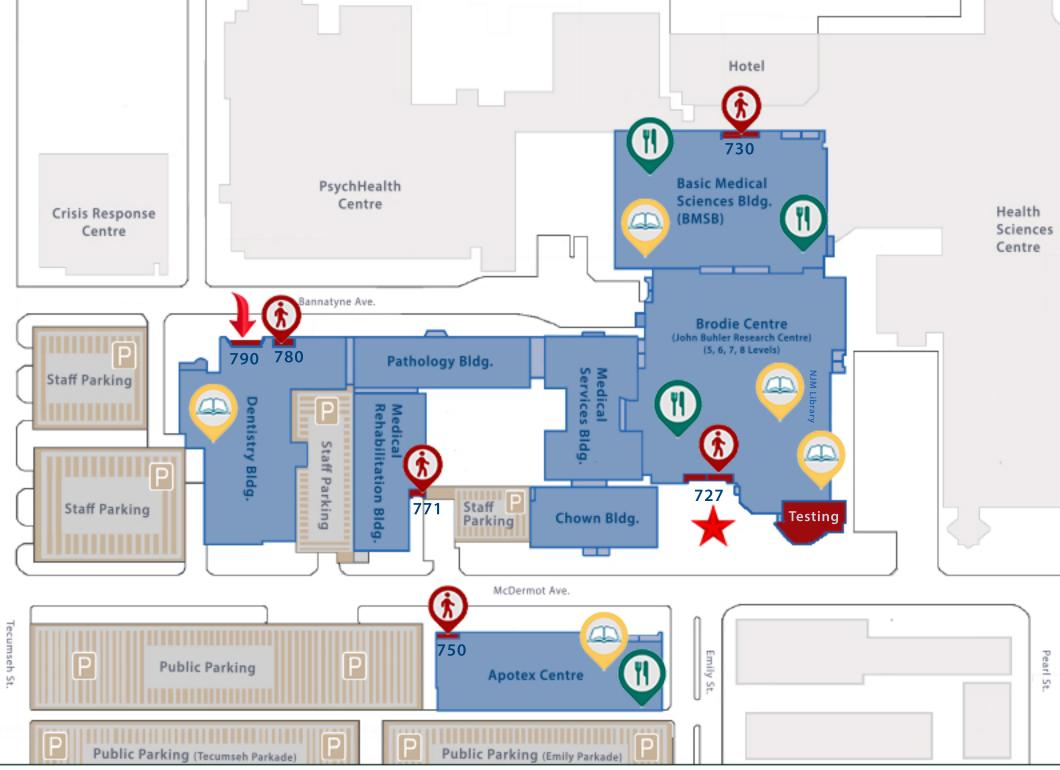

## Bannatyne Campus William Ave.

## **Entrance: Screening Point**

- \* 780 Bannatyne Ave. (7:00 am 3:00 pm)
- \* 727 McDermot Ave. (5:30 am 5:30 pm)
- \* 750 McDermote Ave. West Entrance (7:00 am - 3:00 pm)
- \* 771 McDermot Ave. (7:00 am 3:00 pm)
- \* 730 William Ave. (8:00 am 4:00 pm)